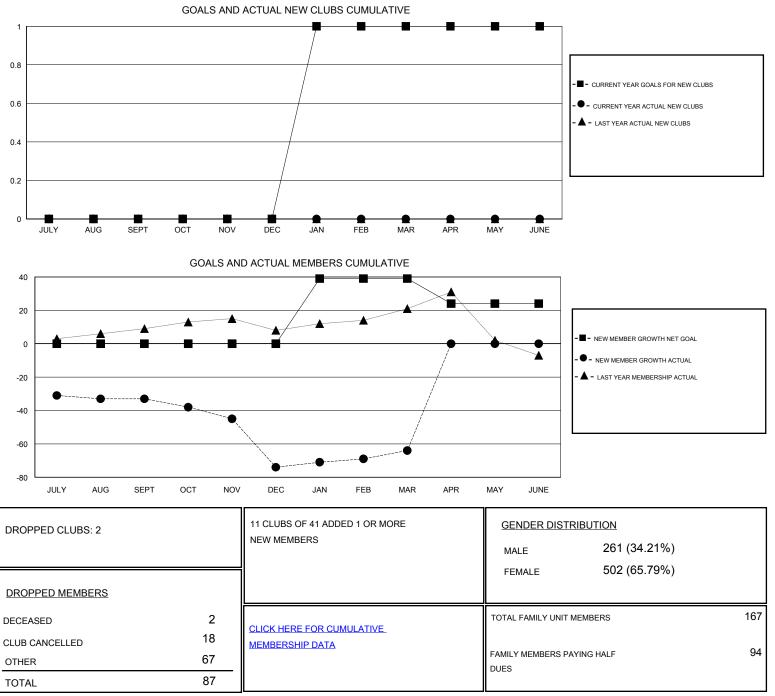

## Ton Soeters LOCATION TURKEY GMT CA GMT: Clubs Members RESULTS FOR 2016-2017 RESULTS FOR 2016-2017 NEW CLUB GOAL NEW CLUBS DROPPED CLUBS NEW MEMBER GROWTH NEW MEMBER DROPPED QUARTER QUARTER NET GOAL (not reinstated GROWTH ACTUAL (not MEMBERS ACTUAL or transfers) reinstated or transfers) (including transfers) 0 0 0 0 0 33 JULY/AUG/SEPT JULY/AUG/SEPT 0 0 2 0 42 OCT/NOV/DEC OCT/NOV/DEC 1 1 0 0 39 22 12 JAN/FEB/MAR JAN/FEB/MAR 0 0 0 APR/MAY/JUNE APR/MAY/JUNE -15 0 0